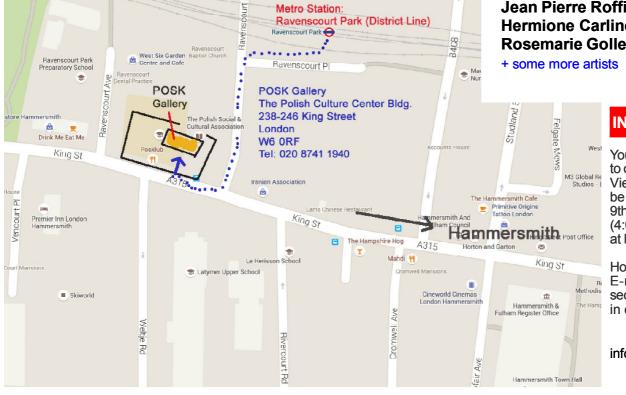

## 238-246 King Street London W6 0RF (Metro) Ravenscourt Park (District Line)

East-West Artists Exchange Exhibition August 9-14 Private View: Sunday, 9th (4:00-7:30 pm)